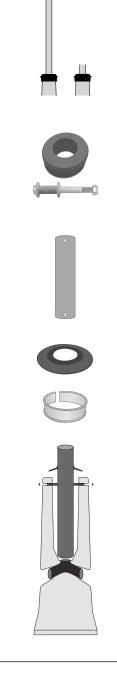

#### **Bracket**

Straight bracket

E0

Post top

**Assembly kit** 

AK60

Frame, tapered

**Access door** 

**Rubber cuff** 

**Pressure ring** 

Foundation RBJ-5B

#### Scheme:

| Туре | No. | Notes |
|------|-----|-------|
|      |     |       |
|      |     |       |
|      |     |       |
|      |     |       |