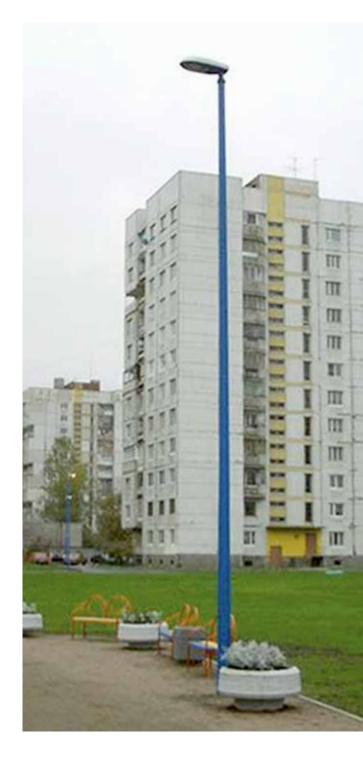

# LIGHTING COLUMN COMPOSITE SOLUTION RESIDENTIAL

## Jerol residential lighting column product family consists of five columns, 6-12M

The Column are tapered and built of two layers, the inner layer of reinforced glass fibre polyester and the outer layer of UV- resistant coloured polyolefin

#### **Residential**

Luminaire height 6,0m - 12m