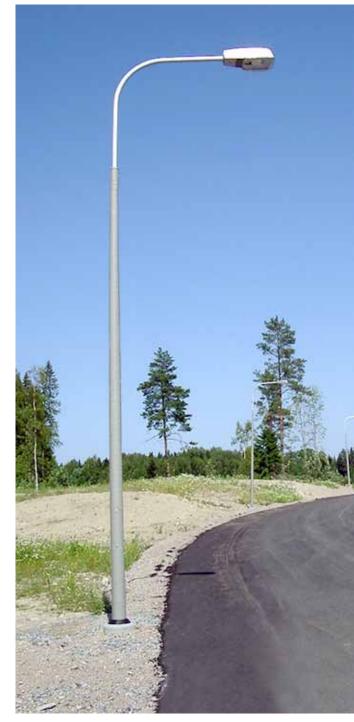

...active in passive safety.

# LIGHTING COLUMN COMPOSITE SOLUTION SAFETY



# Jerol Lighting Column product family consists of four Columns, 6M, 8M, 10M and 12M

The Columns are tapered and built of two layers, the inner layer of reinforced glass fibre polyester and the outer layer of UV-resistant coloured polyolefin.

The Columns are produced with two straps between the layers

The estimated life of the Columns is over 60 years.

The strengths of the columns are calculated according to EN 40.

Crash tested and approved as a product family according to EN 12767.

Classification: LE 70:3, NE 100: 2, without compartment damage









## 6M, Safety

Luminaire height 8,0m - 12.0m

### **Bracket**

Single bracketStraight bracketE10, E15E0

– Double bracketD10, D15

Assembly kit AK60

Frame, tapered

**Access door** 

**Rubber cuff** 

**Pressure ring** 

**Foundation** 



#### Scheme:

| Туре | No. | Notes |
|------|-----|-------|
|      |     |       |
|      |     |       |
|      |     |       |
|      |     |       |