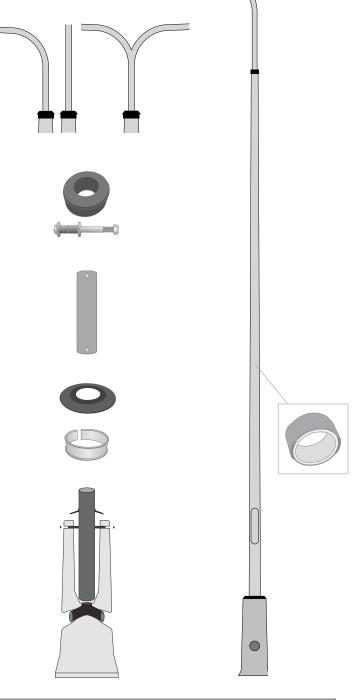

### **Bracket**

Single bracketStraight bracketE10, E15E0

– Double bracketD10, D15

Assembly kit AK60

Frame, tapered

**Access door** 

**Rubber cuff** 

**Pressure ring** 

**Foundation** 